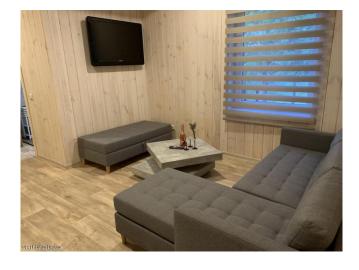

#### Guest-house

Guest house "Elernes Muiža" is a renovated building that was built in 1855. It is located in the territory of the nature park "Daugavas loki" and occupies 30 ha. The guest house is meant for relaxation or various events. It is located 17 km from Daugavpils. There is a children's playground in the territory, and it is possible to play table tennis or cycle around the nature park.